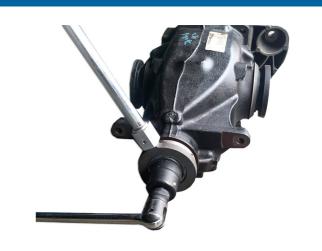

## **Additional Information**

- Applications include: BMW 1 Series (2011 2019), 2 Series (2015 2021), 3 Series (2005 2014), 6 Series (2001 2018), 7 Series (2008 - 2015), X3 (2010 - 2017), X4 (2014 - 2018) & X5 (2006 - 2018).
- · Used to hold the splined shaft of the rear differential.
- Equivalent to OEM numbers 33 5 060 and 83 30 0 495 553; use in accordance with OEM instructions.
- 1/2"D with 34 splines. Use with Part Nos. 8005 & 8696.
- For pinion nut wrench (BMW OEM 33 5 050) please see Laser Part No. 8005.