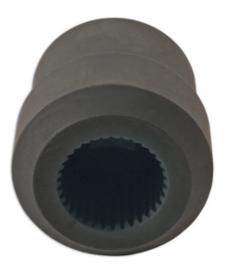

## Pinion Shaft Socket 34 Spline - for BMW Differential

1/2"D input shaft socket specifically for BMW differential input (pinion) shaft with 34 splines.

## **Additional Information**

- Applications include: BMW 1 Series (2011 2019), 2 Series (2015 2021), 3 Series (2005 2014), 6 Series (2001 2018), 7 Series (2008 - 2015), X3 (2010 - 2017), X4 (2014 - 2018) & X5 (2006 - 2018).
- · Used to hold the splined shaft of the rear differential.
- Equivalent to OEM numbers 33 5 060 and 83 30 0 495 553; use in accordance with OEM instructions.
- 1/2"D with 34 splines. Use with Part Nos. 8005 & 8696.
- For pinion nut wrench (BMW OEM 33 5 050) please see Laser Part No. 8005.