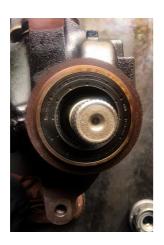

## **Additional Information**

- Applications include: BMW 1 Series (2011 2019), 2 Series (2015 2021), 3 Series (2005 2014), 6 Series (2001 2018), 7 Series (2008 - 2015), X3 (2010 - 2017), X4 (2014 - 2018) & X5 (2006 - 2018).
- · Used to hold the splined shaft of the rear differential.
- Equivalent to OEM numbers 33 5 060 and 83 30 0 495 553; use in accordance with OEM instructions.
- 1/2"D with 34 splines. Use with Part Nos. 8005 & 8696.
- For pinion nut wrench (BMW OEM 33 5 050) please see Laser Part No. 8005.